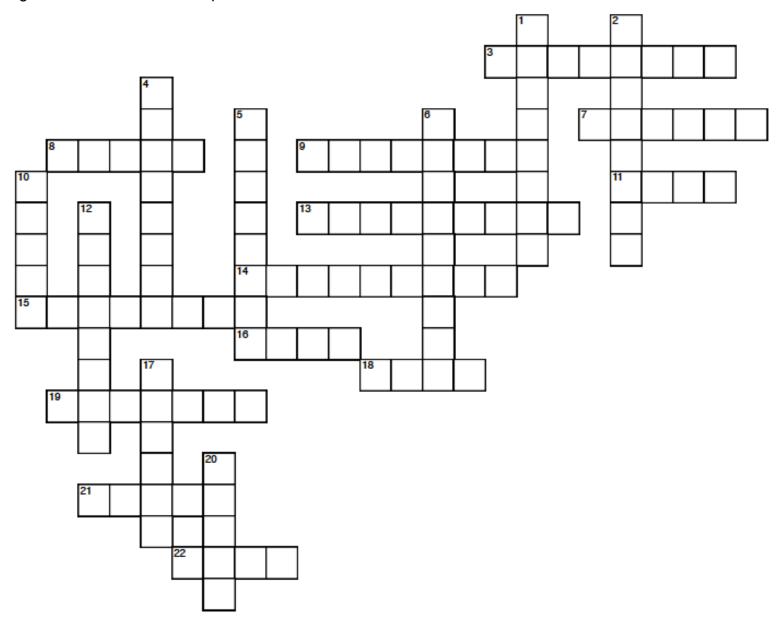

## Across:

- 3. save flower for future
- 7. saves lives
- 8. plants
- 9. high land like Alps
- 11. ruined by dog
- 13. shaking when cold
- 14. snow slide
- 15. person taking journey
- 16. Saints
- 18. dog talk
- 19. author's last name
- 21. animals
- 22. walk with pain

## Down:

- 1. teach dog sit or stay
- 2. recall past
- 4. feel really bad
- 5. snowstorm
- 6. carry injured person
- 10. sleeping time
- 12. studies plants
- 17. hangs out of mouth
- 20. how kids change to dog